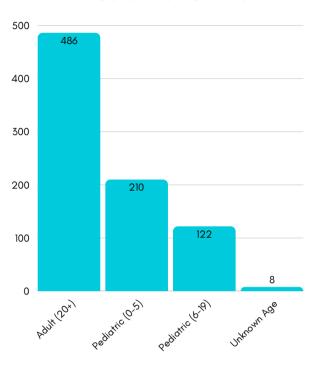

.36% |
|--------------------------------------|-------------|
| Analgesics                           | 16 / 13.22% |
| Sedative/Hypnotics/Antipsychotics    | 13 / 10.74% |
| Anticonvulsants                      | 13 / 10.74% |
| Infectious & Toxin-Mediated Diseases | 10 / 8.26%  |
| Gastrointestinal Preparations        | 8 / 6.61%   |
| Antimicrobials                       | 8 / 6.61%   |
| Antihistamines                       | 7 / 5.79%   |
| Hormones & Hormone Antagonists       | 7 / 5.79%   |
| Antidepressants                      | 7 / 5.79%   |

<sup>\*</sup>Information cases are non-exposure, meaning they are cases in which callers reached out to the poison center requesting more information on a specific substance/item/etc.

### EXPOSURES BY AGE & GENDER

#### Pediatric vs. Adult



#### Gender



### Top 10 Adult (20+) Substances

#### 

## Top 10 Pediatric (6-19) Substances

| Analgesics20               |
|----------------------------|
| Antidepressants18          |
| Antihistamines12           |
| Sedative/Hypnotics/12      |
| Antipsychotics             |
| Anticonvulsants11          |
| Cardiovascular Drugs9      |
| Bites & Envenomations9     |
| Stimulants & Street Drugs8 |
| Household Cleaning8        |
| Substances                 |
| Alcohols8                  |

### Top 10 Child (0-5) Substances

| Household Cleaning       | .22 |
|--------------------------|-----|
| Substances               |     |
| Cosmetics/Personal Care  | .19 |
| Products                 |     |
| Analgesics               | .19 |
| Foreign Bodies/Toys/Misc | 17  |
| Dietary Suppleme