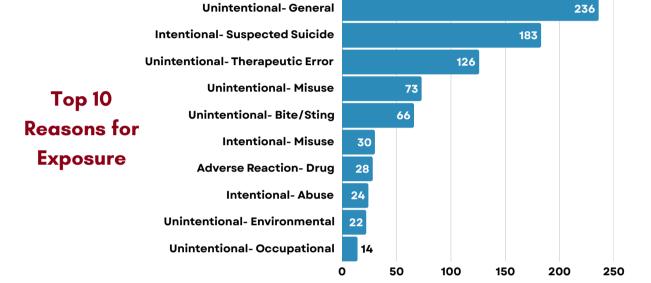

# CIRCUMSTANCE & ROUTE OF EXPOSURE

+

Most cases managed by the Arizona Poison Center are a result of an accidental exposure. This page breaks down the reason behind Yavapai exposures for 2024, leaving out information cases.

| UNINTENTIONAL    | UNINTENTIONAL EXPOSURES:                                                                                                                               |
|------------------|--------------------------------------------------------------------------------------------------------------------------------------------------------|
| • 544 total      | <ul> <li>*general misuse of products</li> <li>environmental</li> <li>bites &amp; stings</li> <li>therapeutic errors</li> <li>food poisoning</li> </ul> |
| INTENTIONAL      | INTENTIONAL EXPOSURES:                                                                                                                                 |
| • 239 total      | <ul><li>misuse</li><li>abuse</li><li>*suspected suicide</li></ul>                                                                                      |
| INFORMATION CASE | REQUESTING INFORMATION ON: • medications                                                                                                               |
| • 121 total      | <ul><li>chemicals</li><li>other substances</li></ul>                                                                                                   |