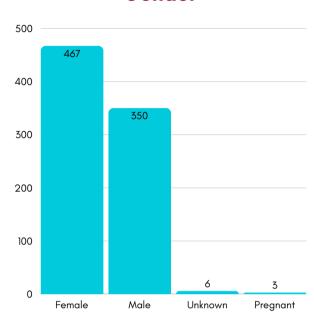

-------------------------------|-------------|
| Analgesics                           | 16 / 13.22% |
| Sedative/Hypnotics/Antipsychotics    | 13 / 10.74% |
| Anticonvulsants                      | 13 / 10.74% |
| Infectious & Toxin-Mediated Diseases | 10 / 8.26%  |
| Gastrointestinal Preparations        | 8 / 6.61%   |
| Antimicrobials                       | 8 / 6.61%   |
| Antihistamines                       | 7 / 5.79%   |
| Hormones & Hormone Antagonists       | 7 / 5.79%   |
| Antidepressants                      | 7 / 5.79%   |

<sup>\*</sup>Information cases are non-exposure, meaning they are cases in which callers reached out to the poison center requesting more information on a specific substance/item/etc.

### EXPOSURES BY AGE & GENDER

#### Pediatric vs. Adult



#### Gender



### Top 10 Adult (20+) Substances

#### 

## Top 10 Pediatric (6-19) Substances

| Analgesics20               |
|----------------------------|
| Antidepressants18          |
| Antihistamines12           |
| Sedative/Hypnotics/12      |
| Antipsychotics             |
| Anticonvulsants11          |
| Cardiovascular Drugs9      |
| Bites & Envenomations9     |
| Stimulants & Street Drugs8 |
| Household Cleaning8        |
| Substances                 |
| Alcohols8                  |

### Top 10 Child (0-5) Substances

| Household Cleaning       | .22 |
|--------------------------|-----|
| Substances               |     |
| Cosmetics/Personal Care  | .19 |
| Products                 |     |
| Analgesics               | .19 |
| Foreign Bodies/Toys/Misc | 17  |
| Dietary Supplements/     | 15