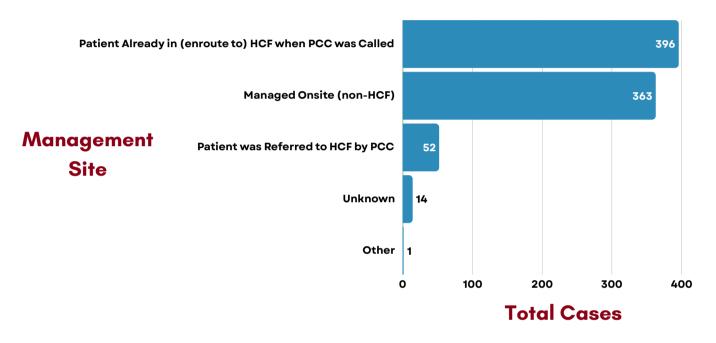

### MANAGEMENT & CALLER SITE

Managing cases safely at home saves millions of dollars in unnecessary health care costs compared with managing patients in a healthcare facility (HCF). This allows for more efficient and effective use of limited health care resources. Often times, poison center staff advise that exposures can be safely treated at home, saving Arizona residents a trip to the hospital.