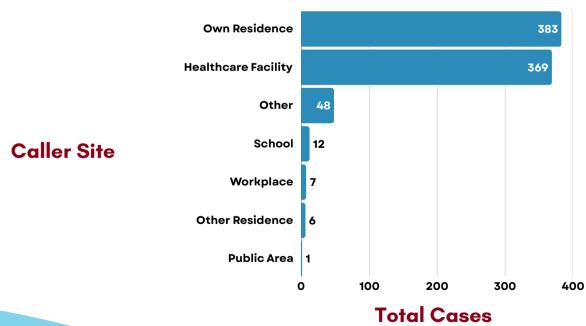

### MANAGEMENT & CALLER SITE

Managing cases safely at home saves millions of dollars in unnecessary health care costs compared with managing patients in a healthcare facility (HCF). This allows for more efficient and effective use of limited health care resources. Often times, poison center staff advise that exposures can be safely treated at home, saving Arizona residents a trip to the hospital.