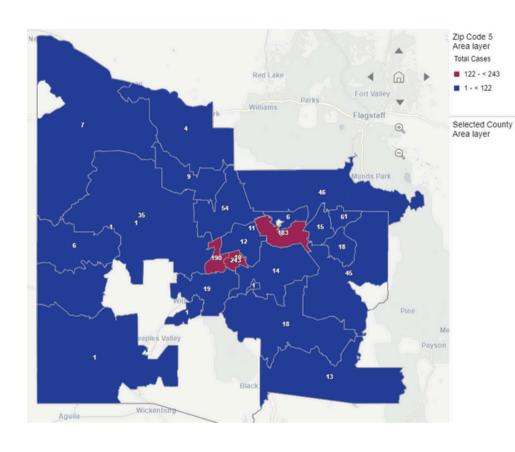

# CASES BY MAP/ZIP CODE

Cases by Map

| Country       | County  | Q | Zip Code 5 | Q | Total Cases | % of Case |
|---------------|---------|---|------------|---|-------------|-----------|
| Totals        | _       |   |            |   | 970         | 100.009   |
| United States | Yavapai |   | 86314      |   | 243         | 25.059    |
| United States | Yavapai |   | 86301      |   | 190         | 19.599    |
| United States | Yavapai |   | 86326      |   | 183         | 18.879    |
| United States | Yavapai |   | 86323      |   | 54          | 5.579     |
| United States | Yavapai |   | 86336      |   | 46          | 4.749     |
| United States | Yavapai |   | 86322      |   | 45          | 4,649     |
| United States | Yavapai |   | 86305      |   | 35          | 3.619     |
| United States | Yavapai |   | 86303      |   | 19          | 1.969     |
| United States | Yavapai |   | 86333      |   | 18          | 1.869     |
| United States | Yavapai |   | 86335      |   | 18          | 1.869     |
| United States | Yavapai |   | 86325      |   | 15          | 1.559     |
| United States | Yavapai |   | 86327      |   | 14          | 1,449     |
| United States | Yavapai |   | 85324      |   | 13          | 1.349     |
| United States | Yavapai |   | 86315      |   | 12          | 1.24      |
| United States | Yavapai |   | 86313      |   | 11          | 1.139     |
| United States | Yavapai |   | 86312      |   | 10          | 1.039     |
| United States | Yavapai |   | 86334      |   | 9           | 0.93      |
| United States | Yavapai |   | 86337      |   | 7           | 0.72      |
| United States | Yavapai |   | 86321      |   | 6           | 0.629     |
| United States | Yavapai |   | 86324      |   | 6           | 0.629     |
| United States | Yavapai |   | 86351      |   | 6           | 0.629     |
| United States | Yavapai |   | 86320      |   | 4           | 0.419     |
| United States | Yavapai |   | 85332      |   | 1           | 0.10      |
| United States | Yavapai |   | 85362      |   | 1           | 0.10      |
| United States | Yavapai |   | 86302      |   | 1           | 0.109     |
| United States | Yavapai |   | 86304      |   | 1           | 0.10      |
| United States | Yavapai |   | 86329      |   | 1           | 0.10      |
| United States | Yavapai |   | 86341      |   | 1           | 0.10      |

Cases by Zip Code