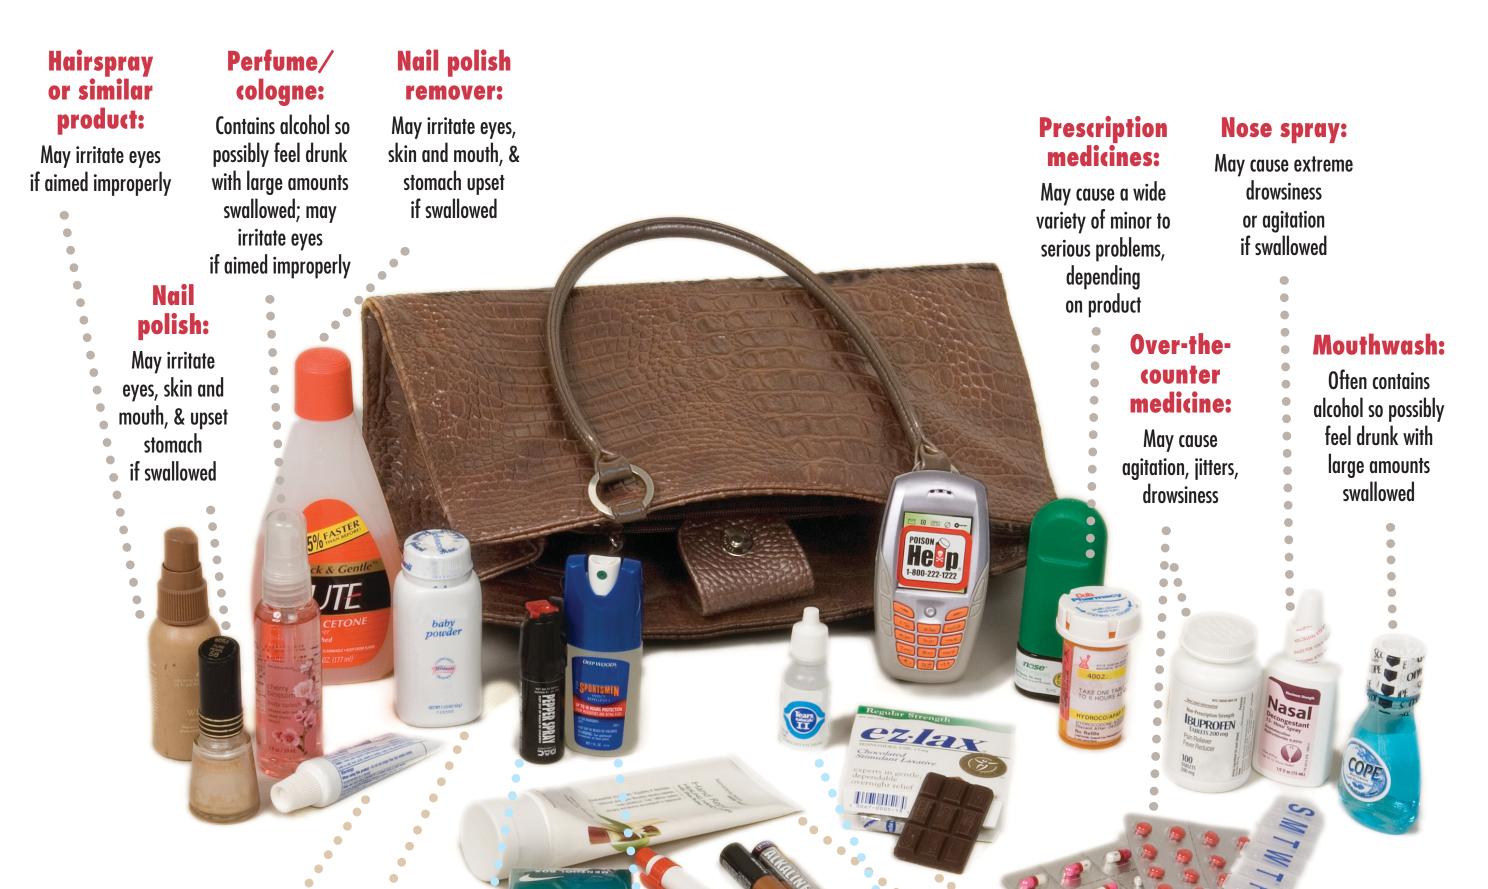

# POSON PURSE

# **BE WARY OF THE DANGER YOU MAY CARRY**

### **Toothpaste:**

May cause stomach upset if swallowed

#### Baby powder: May cause eye and throat irritation; if inhaled could cause serious breathing problems

Pepper spray: May irritate eyes, skin & cause breathing problems

# **Cigarettes:** May cause severe stomach upset and vomiting if

swallowed

Insect repellent: May irritate

severe irritation eyes and mouth; possible also a choking seizures if swallowed

May cause

or burns

if chewed;

hazard

# Ink pen:

May cause eye and mouth irritation

#### **Eye drops: Batteries:**

May cause a variety of mild to serious symptoms if swallowed

## Hand cream:

May cause stomach upset and diarrhea if large amounts

swallowed

# "Chocolate" laxatives:

May cause severe diarrhea